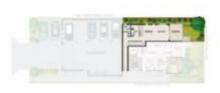

## UNIT 1 // FLOOR PLAN

. LEVEL GROUND/FIRST FLOOR

. INTERNAL 92m2

12m2 . PATIO

COURTYARD 48m²

. TOTAL 152m<sup>2</sup>

- I CARPARK

- 2 BED, 2 BATH