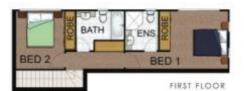

## UNIT 1 // FLOOR PLAN

. LEVEL GROUND/FIRST FLOOR

. INTERNAL 92m2

12m2 . PATIO

COURTYARD 48m²

. TOTAL 152m<sup>2</sup>

- I CARPARK

- 2 BED, 2 BATH

- FULLY EQUIPPED KITCHEN

- PATIO WITH SLIDING DOORS

- DUCTED AIR CONDITIONING

- STONE BENCH TOPS

- TILED FLOORS THROUGHOUT KITCHEN AND LIVING (CARPET IN BEDROOMS)

Bulgard in Variations in accompanies with the Combast Ferms. The precountment in this plant are indicated andy and are not a representative by the select, bee siteralization from combasted in the Bischburgh Companies for present and variation and variati