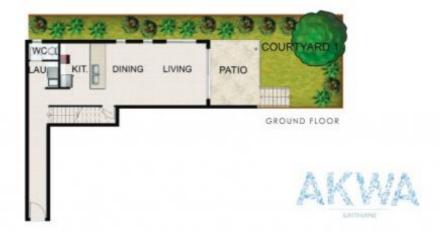

## UNIT 1 // FLOOR PLAN

. LEVEL GROUND/FIRST FLOOR

. INTERNAL 92m2

12m2 . PATIO

COURTYARD 48m²

. TOTAL 152m<sup>2</sup>

- I CARPARK

- 2 BED, 2 BATH

- FULLY EQUIPPED KITCHEN

- PATIO WITH SLIDING DOORS

- DUCTED AIR CONDITIONING

- STONE BENCH TOPS

- TILED FLOORS THROUGHOUT KITCHEN AND LIVING (CARPET IN BEDROOMS)

Bulgard in Variations in accompanies with the Combast Ferms. The precountment in this plant are indicated andy and are not a representative by the select, bee siteralization from combasted in the Bischburgh Companies for present and variation and variati