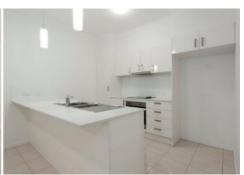

### **BRAND NEW WITH A DIFFERENCE**

\$440 per week

- Split Level Ground Floor unit style townhouse
- Personal Courtyard and Deck
- 2 Bedrooms
- 2.5 Bathrooms
- Walk in robe in main and large built in robe in 2nd room
- Ducted Air conditioning
- Remote Secure Car Lockup
- Stainless Appliances

- FULLY EQUIPPED KITCHEN

- PATIO WITH SLIDING DOORS

- DUCTED AIR CONDITIONING

- STONE BENCH TOPS

- TILED FLOORS THROUGHOUT KITCHEN AND LIVING (CARPET IN BEDROOMS)

Bulgard in Variations in accompanies with the Combast Ferms. The precountment in this plant are indicated andy and are not a representative by the select, bee siteralization from combasted in the Bischburgh Companies for present and variation and variati